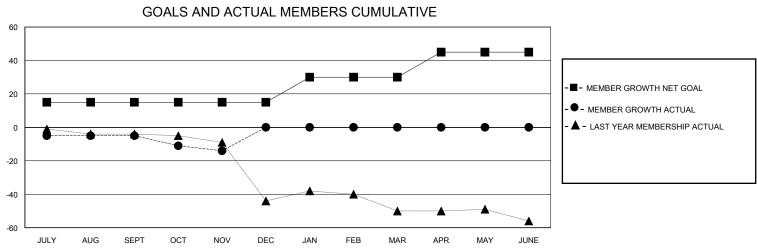

## MONTHLY MEMBERSHIP PROGRESS REPORT

District 109 B

GMT: LOCATION ICELAND GMT CA

| •             |               |             |               |                       |                        |                         | • • • • • • • • • • • • • • • • • • • •            |  |
|---------------|---------------|-------------|---------------|-----------------------|------------------------|-------------------------|----------------------------------------------------|--|
|               | Club          | os          |               | Members               |                        |                         |                                                    |  |
|               | RESULTS FOR   | R 2024-2025 |               | RESULTS FOR 2024-2025 |                        |                         |                                                    |  |
| QUARTER       | NEW CLUB GOAL | NEW CLUBS   | DROPPED CLUBS | QUARTER MEME          | BER GROWTH NET<br>GOAL | MEMBER GROWTH<br>ACTUAL | DROPPED<br>MEMBERS ACTUAL<br>(including transfers) |  |
| JULY/AUG/SEPT | 0             | 0           | 0             | JULY/AUG/SEPT         | 15                     | 5                       | 9                                                  |  |
| OCT/NOV/DEC   | 1             | 0           | 0             | OCT/NOV/DEC           | 0                      | 3                       | 10                                                 |  |
| JAN/FEB/MAR   | 0             | 0           | 0             | JAN/FEB/MAR           | 15                     | 0                       | 0                                                  |  |
| APR/MAY/JUNE  | 0             | 0           | 0             | APR/MAY/JUNE          | 15                     | 0                       | 0                                                  |  |