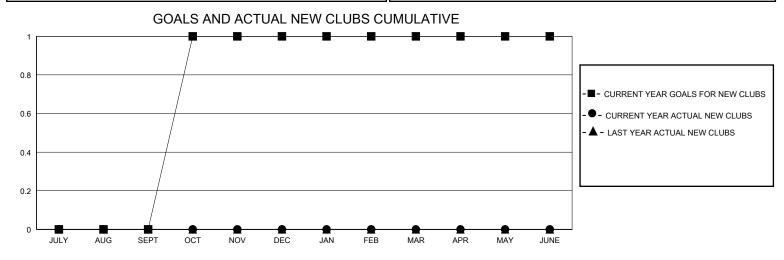

## MONTHLY MEMBERSHIP PROGRESS REPORT

District 109 B

GMT: LOCATION ICELAND GMT CA

| •             |               |             |               |                       |                        |                         | • • • • • • • • • • • • • • • • • • • •            |  |
|---------------|---------------|-------------|---------------|-----------------------|------------------------|-------------------------|----------------------------------------------------|--|
|               | Club          | os          |               | Members               |                        |                         |                                                    |  |
|               | RESULTS FOR   | R 2024-2025 |               | RESULTS FOR 2024-2025 |                        |                         |                                                    |  |
| QUARTER       | NEW CLUB GOAL | NEW CLUBS   | DROPPED CLUBS | QUARTER MEME          | BER GROWTH NET<br>GOAL | MEMBER GROWTH<br>ACTUAL | DROPPED<br>MEMBERS ACTUAL<br>(including transfers) |  |
| JULY/AUG/SEPT | 0             | 0           | 0             | JULY/AUG/SEPT         | 15                     | 5                       | 9                                                  |  |
| OCT/NOV/DEC   | 1             | 0           | 0             | OCT/NOV/DEC           | 0                      | 3                       | 10                                                 |  |
| JAN/FEB/MAR   | 0             | 0           | 0             | JAN/FEB/MAR           | 15                     | 0                       | 0                                                  |  |
| APR/MAY/JUNE  | 0             | 0           | 0             | APR/MAY/JUNE          | 15                     | 0                       | 0                                                  |  |